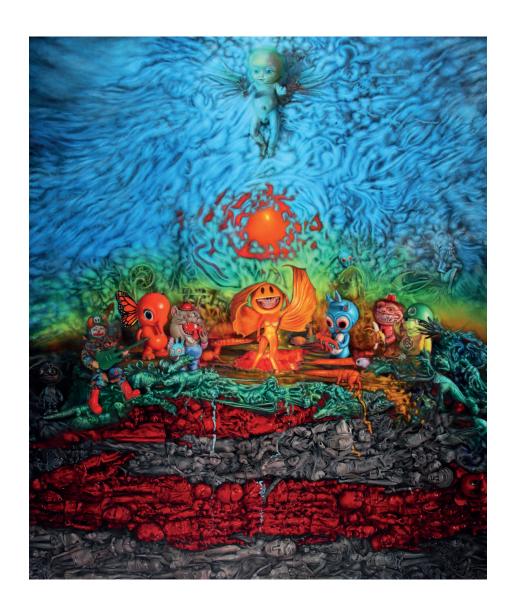

Ron English Forlorn Unicorn in the Garden of Guernica Oil on canvas 40 x 78 inches

Ron English Guernica Averted Oil on canvas 42 x 76 inches

Ron English Mousemask Red Love Bomb Guernica Oil on canvas 40 x 70 inches