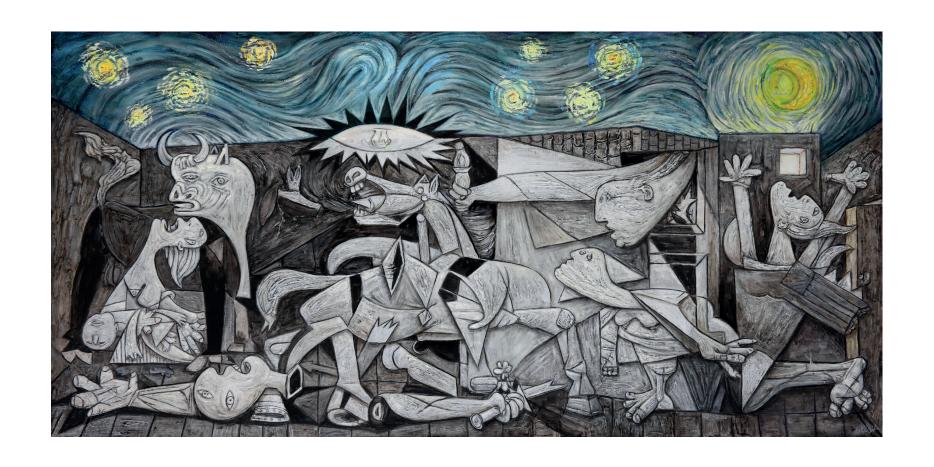

Ron English Starry Night Guernica Oil on canvas 27 x 54 inches

Ron English
Pop Iconography
Oil on canvas
50 x 64 inches

Ron English Flower Guernica Oil on canvas 24 x 48 inches

Ron English Elefanka in Rainbow Camo Oil on canvas 56 x 46 inches