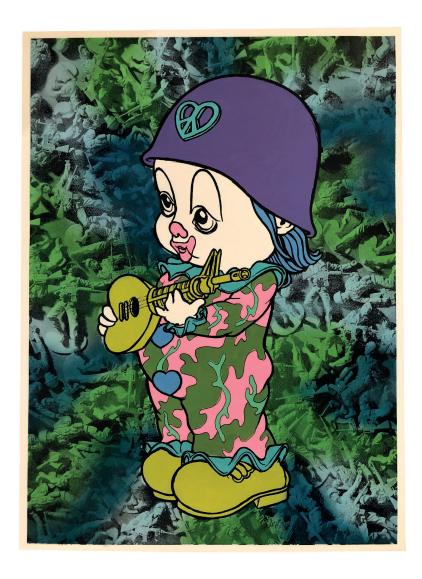

Ron English Camo Clown Hand painted monoprint 30 x 22 inches

Ron English Camo Clown Hand painted monoprint 30 x 22 inches

Ron English Camo Clown Hand painted monoprint 30 x 22 inches