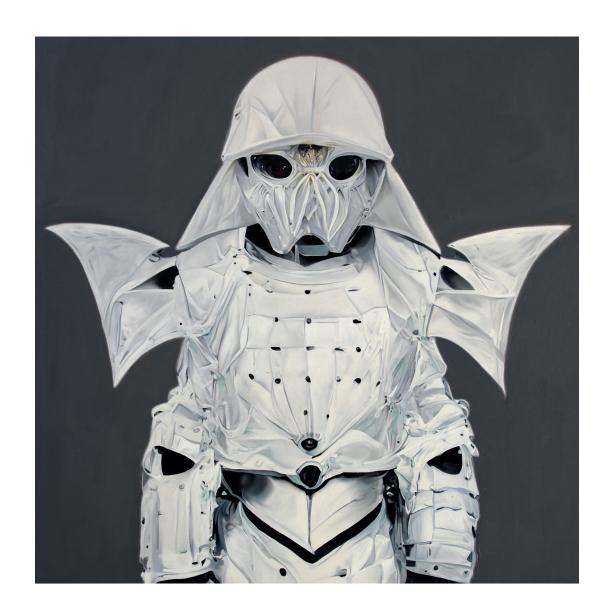

Ron English Zelefanka Oil on canvas 56 x 46 inches

Ron English Couture Storm Trooper Oil on wood panel 48 x 48 inches

Ron English Alien LSD 2 Oil on wood panel 48 x 48 inches

Ron English Camo Buck and Doe Oil on canvas 36 x 48 inches