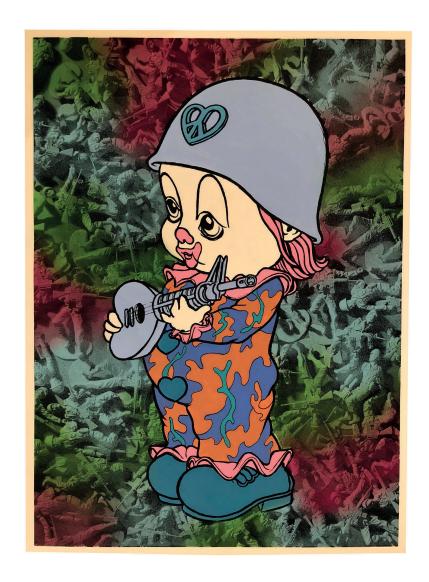

Ron English Camo Clown Hand painted monoprint 30 x 22 inches

Ron English Camo Clown Hand painted monoprint 30 x 22 inches

Ron English Camo Clown Hand painted monoprint 30 x 22 inches