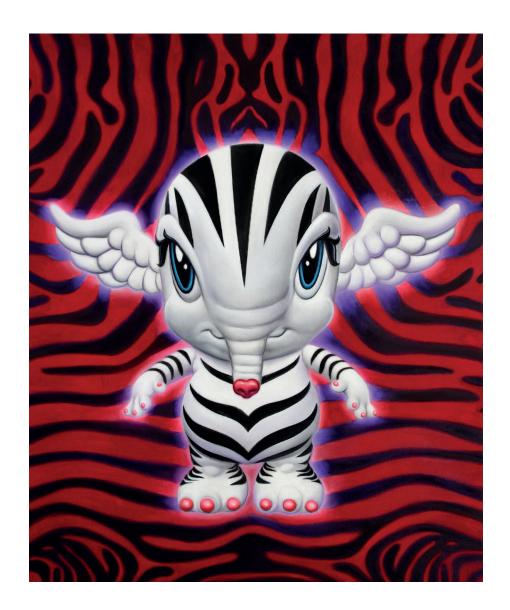

Ron English Zelefanka Oil on canvas 56 x 46 inches

Ron English Couture Storm Trooper Oil on wood panel 48 x 48 inches

Ron English Alien LSD 2 Oil on wood panel 48 x 48 inches

Ron English Camo Buck and Doe Oil on canvas 36 x 48 inches