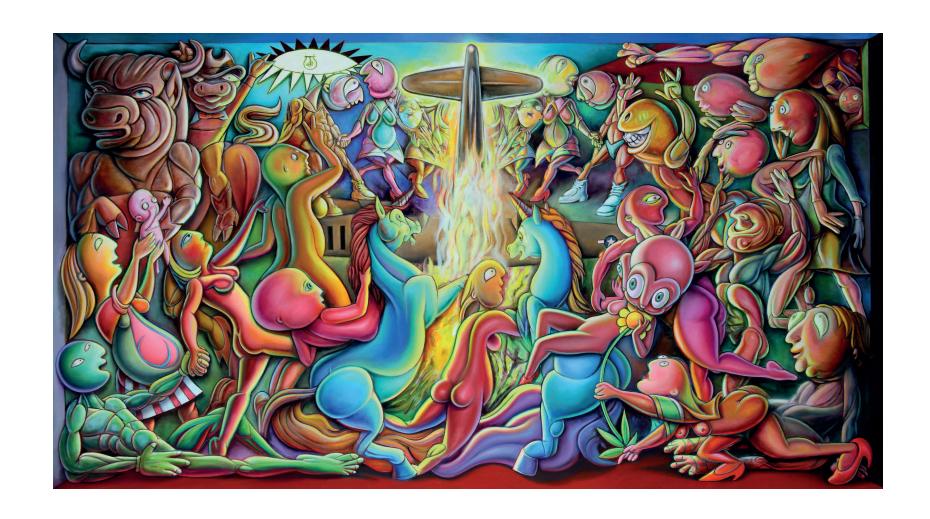

Ron English Forlorn Unicorn in the Garden of Guernica Oil on canvas 40 x 78 inches

Ron English Guernica Averted Oil on canvas 42 x 76 inches

Ron English Mousemask Red Love Bomb Guernica Oil on canvas 40 x 70 inches