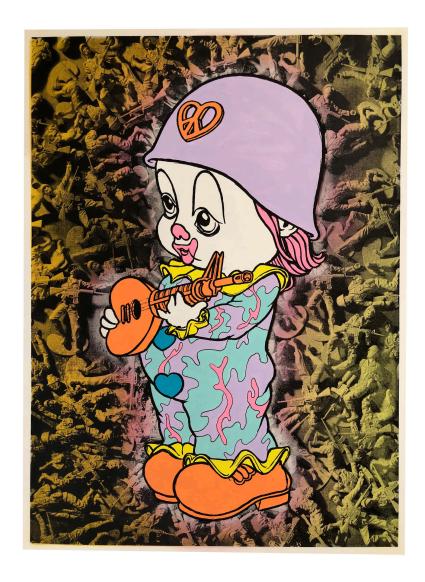

Ron English Camo Clown Hand painted monoprint 30 x 22 inches

Ron English Camo Clown Hand painted monoprint 30 x 22 inches

Ron English Camo Clown Hand painted monoprint 30 x 22 inches