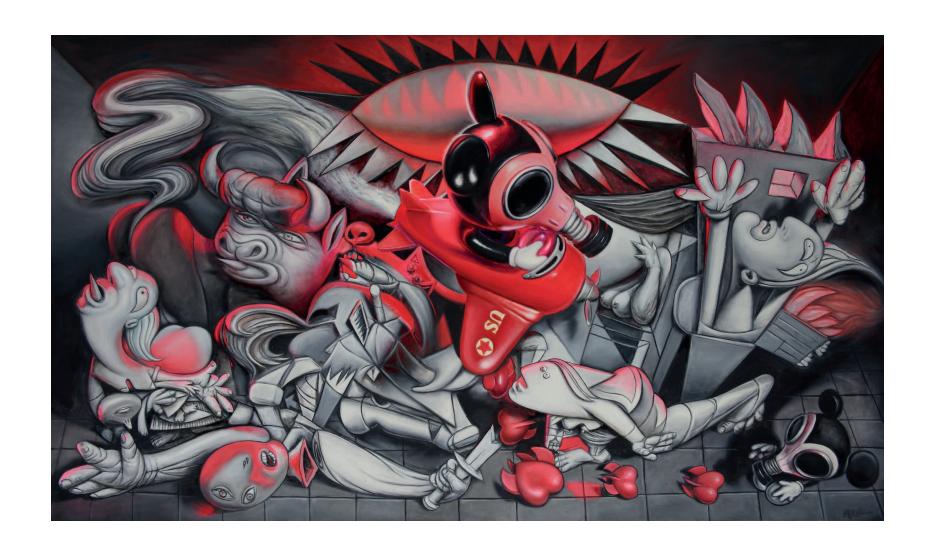

Ron English Forlorn Unicorn in the Garden of Guernica Oil on canvas 40 x 78 inches

Ron English Guernica Averted Oil on canvas 42 x 76 inches

Ron English Mousemask Red Love Bomb Guernica Oil on canvas 40 x 70 inches