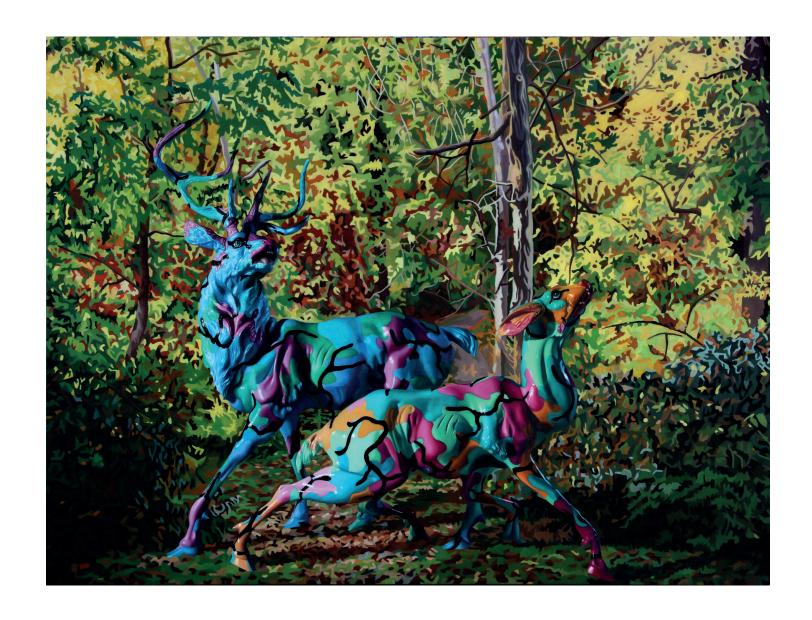

Ron English Zelefanka Oil on canvas 56 x 46 inches

Ron English Couture Storm Trooper Oil on wood panel 48 x 48 inches

Ron English Alien LSD 2 Oil on wood panel 48 x 48 inches

Ron English Camo Buck and Doe Oil on canvas 36 x 48 inches