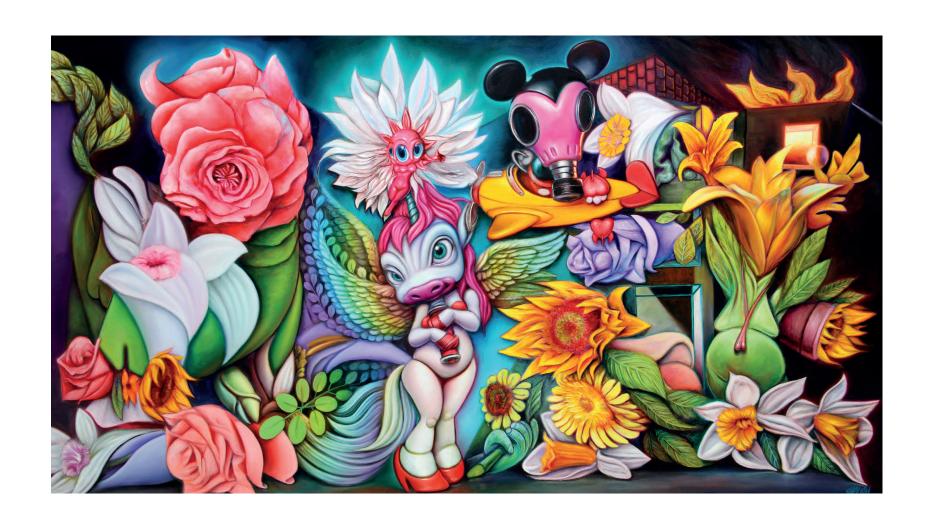

Ron English Starry Night Guernica Oil on canvas 27 x 54 inches

Ron English
Pop Iconography
Oil on canvas
50 x 64 inches

Ron English Flower Guernica Oil on canvas 24 x 48 inches

Ron English Elefanka in Rainbow Camo Oil on canvas 56 x 46 inches