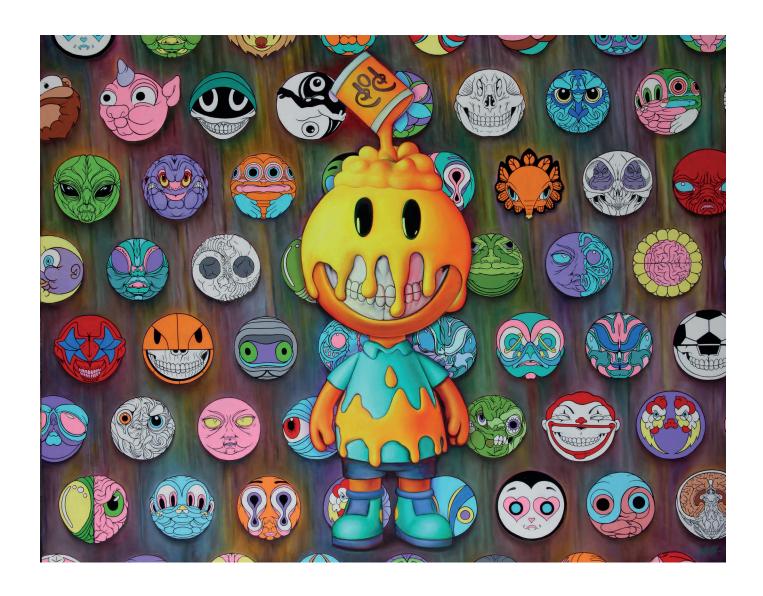

Ron English Starry Night Guernica Oil on canvas 27 x 54 inches

Ron English
Pop Iconography
Oil on canvas
50 x 64 inches

Ron English Flower Guernica Oil on canvas 24 x 48 inches

Ron English Elefanka in Rainbow Camo Oil on canvas 56 x 46 inches