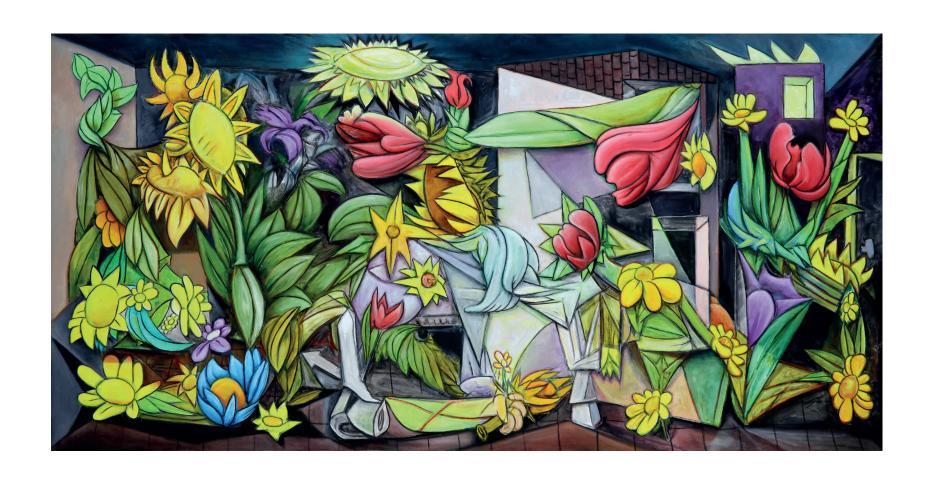

Ron English Starry Night Guernica Oil on canvas 27 x 54 inches

Ron English
Pop Iconography
Oil on canvas
50 x 64 inches

Ron English Flower Guernica Oil on canvas 24 x 48 inches

Ron English Elefanka in Rainbow Camo Oil on canvas 56 x 46 inches