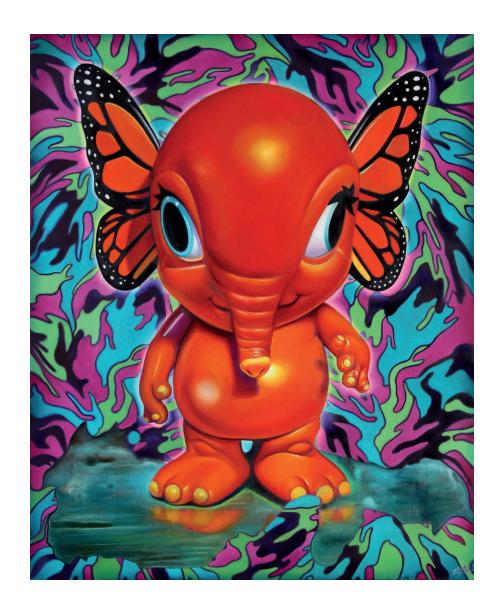

Ron English Starry Night Guernica Oil on canvas 27 x 54 inches

Ron English
Pop Iconography
Oil on canvas
50 x 64 inches

Ron English Flower Guernica Oil on canvas 24 x 48 inches

Ron English Elefanka in Rainbow Camo Oil on canvas 56 x 46 inches